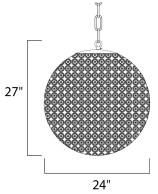

### **MEASUREMENTS**

DIMENSION HANGING WEIGHT LAMPING INPUT VOLTAGE LUMENS BULB **BULB INCLUDED** DIMMABLE COLOR\_TEMP

: 24" L x 24" W x 27" H : 32 lb