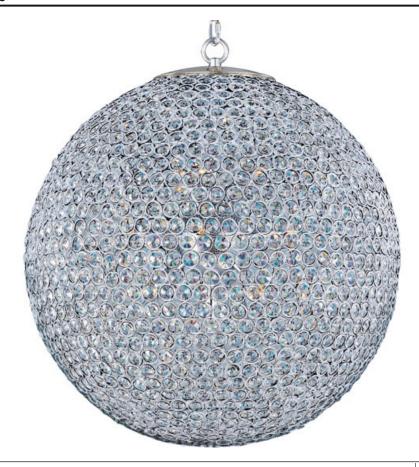

### **PRODUCT DESCRIPTION**

Like a constellation that sparkles in the night, the Glimmer collection features frames of rings expertly crafted and finished in choice of Polished Silver or Bronze. The rings are adorned with hundreds of clear Beveled Crystal beads which are installed one at a time by hand to create a masterpiece of lighting illuminated by xenon lamps