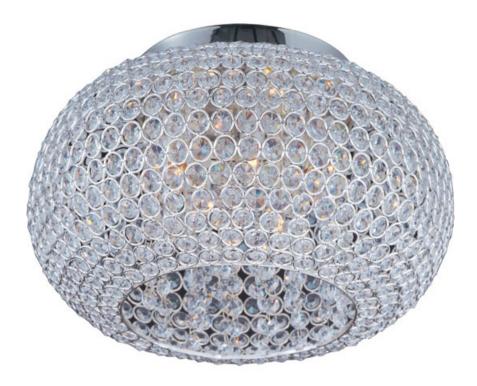

## **PRODUCT DESCRIPTION**

Like a constellation that sparkles in the night, the Glimmer collection features frames of rings expertly crafted and finished in choice of Polished Silver or Bronze. The rings are adorned with hundreds of clear Beveled Crystal beads which are installed one at a time by hand to create a masterpiece of lighting illuminated by xenon lamps

## FINISHES OPTION

Bronze Plated Silver

GLASS Beveled Crystal BC

MATERIAL Steel + K9 Crystal