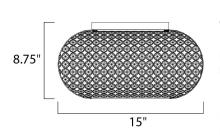

## MEASUREMENTS

 DIMENSION
 : 15

 CANOPY
 : 7.2

 HANGING WEIGHT
 : 7.2

 LAMPING

 INPUT VOLTAGE
 : 120V

 LUMENS
 : 2,500

 BULB
 : 5 x 40

 BULB INCLUDED
 : (Include)

 DIMMABLE
 : Yes

 COLOR\_TEMP
 : 2900K

: 15" W x 8.75" H : 7.87" W x 0.78" H x 7.87" L IGHT : 7.2 lb GE : 120V : 2,500 Rated : 5 x 40W Xenon G9 , 200W Total ID : (Included)