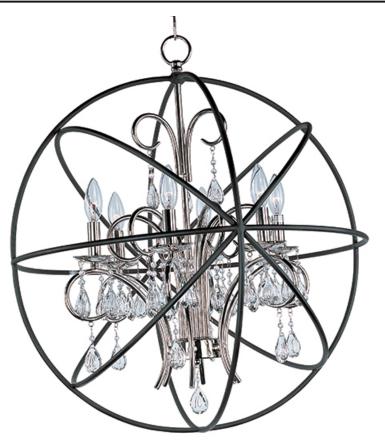

## **PRODUCT DESCRIPTION**

A spherical frame of metal surround a simple line chandelier draped in crystal for a transitional style that fits any interior design. Orbit is available in 2 sizes and 2 finishes, Oil Rubbed Bronze with Cognac crystal and a combo finish of Anthracite and Polished Nickel with Clear crystal.

LUMENS : 0 Rated

: 25" L x 25" W x 28" H

: 17.67 lb

INPUT VOLTAGE : 120V

: 6 x 60W Incandescent E12 Candelabra , 360W Total

:Yes

**FINISHES OPTION** 

MATERIAL Steel + Crystal