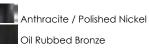

## **PRODUCT DESCRIPTION**

A spherical frame of metal surround a simple line chandelier draped in crystal for a transitional style that fits any interior design. Orbit is available in 2 sizes and 2 finishes, Oil Rubbed Bronze with Cognac crystal and a combo finish of Anthracite and Polished Nickel with Clear crystal.

LUMENS : 0 Rated

: 25" L x 25" W x 28" H

: 17.67 lb

INPUT VOLTAGE : 120V

: 6 x 60W Incandescent E12 Candelabra , 360W Total

:Yes

**FINISHES OPTION** 

MATERIAL Steel + Crystal