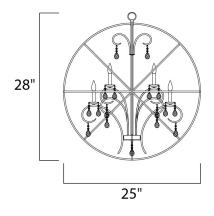

## MEASUREMENTS

DIMENSION

BULB

MAX OAH HANGING WEIGHT

LAMPING

BULB INCLUDED : (Not Included)

DIMMABLE

: 64" OAH

LUMENS : 0 Rated

: 25" L x 25" W x 28" H

: 17.67 lb

INPUT VOLTAGE : 120V

: 6 x 60W Incandescent E12 Candelabra , 360W Total

:Yes

**FINISHES OPTION** 

MATERIAL Steel + Crystal