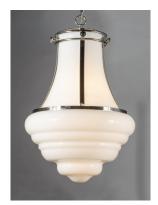

# **PRODUCT DESCRIPTION**

This collection of pendants, inspired by lighting reminiscent of the past, are updated to fit into today's home decor. With a wide variety of size, finish, and technology there is something for everyone. Hand blown Clear and White cased opal glass with Polished Nickel accents creates vintage look with a contemporary flair. The Clear holophane and Polished Nickel pendants add LED technology at a very affordable price.

#### **GLASS**

White WT

#### MATERIAL

Steel, Glass