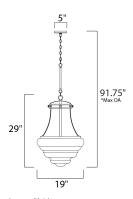

## **MEASUREMENTS**

DIMENSION : 19" L x 19" W x 29" H

MAX OAH : 91.75" OAH

CANOPY : 5" W x 0.75" H x 5" L

HANGING WEIGHT : 17.6 lb