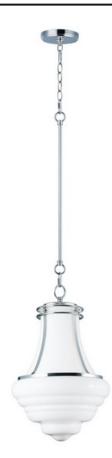

# **PRODUCT DESCRIPTION**

This collection of pendants, inspired by lighting reminiscent of the past, are updated to fit into today's home decor. With a wide variety of size, finish, and technology there is something for everyone. Hand blown Clear and White cased opal glass with Polished Nickel accents creates vintage look with a contemporary flair. The Clear holophane and Polished Nickel pendants add LED technology at a very affordable price.

#### **GLASS**

White WT

#### MATERIAL

Steel, Glass