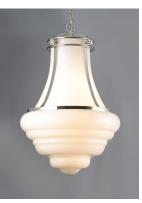

# **PRODUCT DESCRIPTION**

This collection of pendants, inspired by lighting reminiscent of the past, are updated to fit into today's home decor. With a wide variety of size, finish, and technology there is something for everyone. Hand blown Clear and White cased opal glass with Polished Nickel accents creates vintage look with a contemporary flair. The Clear holophane and Polished Nickel pendants add LED technology at a very affordable price.

#### **GLASS**

White WT

#### MATERIAL

Steel, Glass