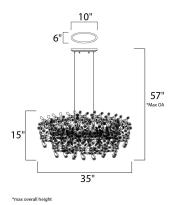

# **MEASUREMENTS**

DIMENSION : 35" L x 15.5" W x 15" H

MAX OAH : 57" OAH

CANOPY : 6" W x 1" H x 10" L

: 16.5 lb HANGING WEIGHT