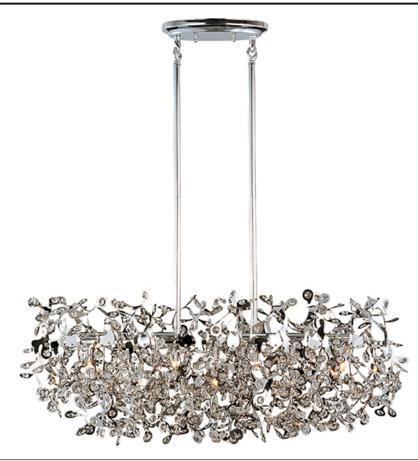

## **PRODUCT DESCRIPTION**

The Comet collection's Polished Chrome and thousands of Beveled Glass Crystals creates countless reflective surfaces that delicately and boldly illuminate with its xenon light source.

#### **FINISHES OPTION**

Polished Chrome

## **GLASS**

Beveled Crystal BC