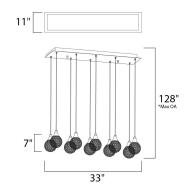

# **MEASUREMENTS**

DIMENSION : 33" L x 11" W x 7" H

MAX OAH : 128" OAH HANGING WEIGHT : 24.2 lb