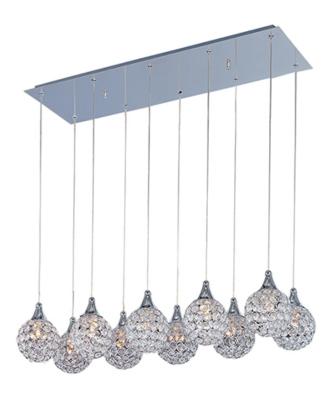

## **PRODUCT DESCRIPTION**

With formed metal spheres of Polished Chrome framing multifaceted crystal jewelry, the Brilliant Collection adds a touch of contemporary elegance to any design space. The illumination of xenon lamps reflecting through the crystal offers added brilliance by creating a spectrum of color.