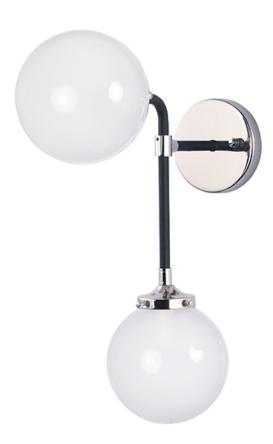

## PRODUCT DESCRIPTION

A Mid-Century Modern industrial classic revived featuring softly bent arms finished in Black with Polished Nickel accents that terminate at round White opal glass balls.

#### **FINISHES OPTION**

Black / Polished Nickel

## **GLASS**

White WT