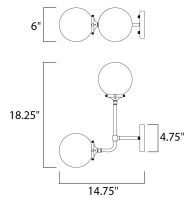

#### **MEASUREMENTS**

DIMENSION : 6" W x 18.25" H x 14.75" Ext

: 3.53 lb HANGING WEIGHT