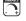

## PRODUCT DESCRIPTION

A Mid-Century Modern industrial classic revived featuring softly bent arms finished in Black with Polished Nickel accents that terminate at round White opal glass balls.

#### **MEASUREMENTS**

DIMENSION : 6" W x 18.25" H x 14.75" Ext

: 3.53 lb HANGING WEIGHT

#### **FINISHES OPTION**

Black / Polished Nickel

## **GLASS**

White WT

## MATERIAL

Steel, Glass