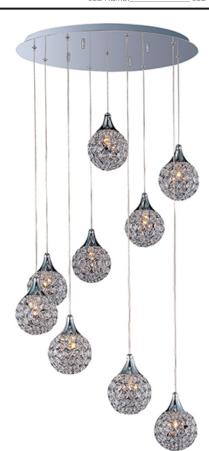

## **PRODUCT DESCRIPTION**

With formed metal spheres of Polished Chrome framing multifaceted crystal jewelry, the Brilliant Collection adds a touch of contemporary elegance to any design space. The illumination of xenon lamps reflecting through the crystal offers added brilliance by creating a spectrum of color.

#### MATERIAL

Steel, Crystal