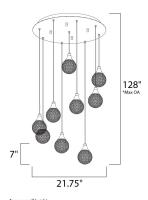

## **MEASUREMENTS**

DIMENSION : 21.75" W x 7" H MAX OAH : 128" OAH HANGING WEIGHT : 22 lb