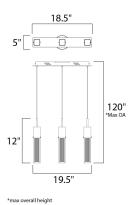

## **MEASUREMENTS**

Contemporary Lighting™

| DIMENSION<br>MAX OAH<br>CANOPY | : 5" L x 19.5" W x 12" H<br>: 120" OAH<br>: 1.8" W x 1.5" H x 18.5" L |
|--------------------------------|-----------------------------------------------------------------------|
| HANGING WEIGHT                 | : 11 lb                                                               |
| LAMPING                        |                                                                       |
| INPUT VOLTAGE                  | : 120V                                                                |
| LUMENS                         | : 1,575 Rated (710 Del.)                                              |
| BULB                           | : 3 x 7.5W LED PCB Integrated , 22W Total                             |
| BULB INCLUDED                  | : (Integrated)                                                        |
| DIMMABLE                       | : Triac CL                                                            |
| CRI                            | : 80+ CRI                                                             |
| COLOR_TEMP                     | : 3000K                                                               |