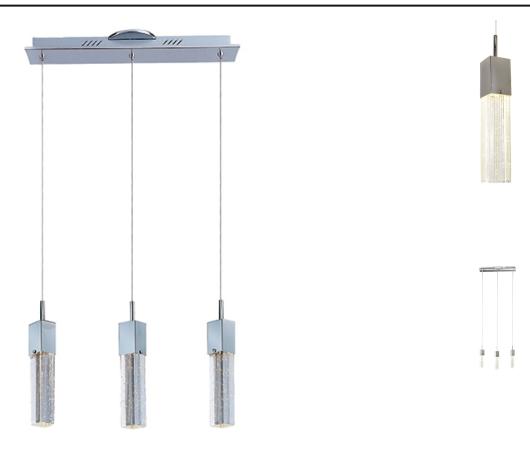

### **PRODUCT DESCRIPTION**

The Fizz Collection's effervescent bubbles encased in rectangular glass cubes come to life when illuminated by high output LEDs. The etched lines add linear detail as they extend from the Polished Chrome fitters.

# **FINISHES OPTION**

Polished Chrome

GLASS Etched Bubble 89

MATERIAL Bubble Glass, Steel